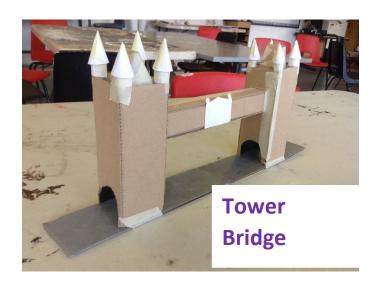

## Can you make a famous building from recycled materials?

## Your task:

- Think about a famous building you would like to make e.g. Eiffel Tower, Empire State Building, Sydney Opera House, Tower of Pisa etc.
- Then research your famous building and create a fact file (you can display your fact file however you would like). Here are some questions that might help you to create your fact file:
- 1. Where is your famous building in the world?
- 2. When was it built?
- 3. How many days did it take to build?
- Take photos (use pic collage) to show me how you made your building.
- Think about what recycled materials you could use; cardboard, straws and plastic?