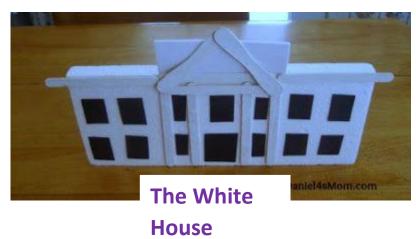

## Can you make a famous building from recycled materials?

## Your task:

- Think about a famous building you would like to make e.g. Eiffel Tower, Empire State Building, Sydney Opera House, Tower of Pisa etc.
- Then research your famous building and create a fact file (you can display your fact file however you would like). Here are some questions that might help you to create your fact file:
- 1. Where is your famous building in the world?
- 2. When was it built?
- 3. How many days did it take to build?
- Take photos (use pic collage) to show me how you made your building.
- Think about what recycled materials you could use; cardboard, straws and plastic?