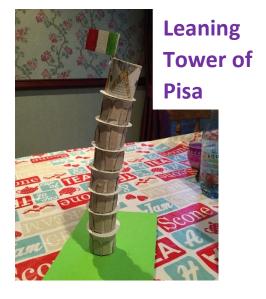

## Your task:

- Think about a famous building you would like to make e.g. Eiffel Tower, Empire State Building, Sydney Opera House, Tower of Pisa etc.
- Then research your famous building and create a fact file (you can display your fact file however you would like). Here are some questions that might help you to create your fact file:
- 1. Where is your famous building in the world?
- 2. When was it built?
- 3. How many days did it take to build?
- Take photos (use pic collage) to show me how you made your building.
- Think about what recycled materials you could use; cardboard, straws and plastic?