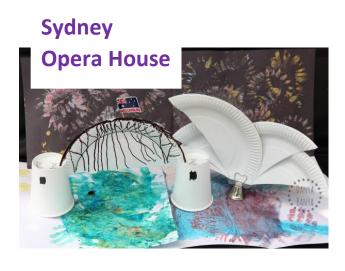

## Can you make a famous building from recycled materials?

## Your task:

- Think about a famous building you would like to make e.g. Eiffel Tower, Empire State Building, Sydney Opera House, Tower of Pisa etc.
- Then research your famous building and create a fact file (you can display your fact file however you would like). Here are some questions that might help you to create your fact file:
- 1. Where is your famous building in the world?
- 2. When was it built?
- 3. How many days did it take to build?
- Take photos (use pic collage) to show me how you made your building.
- Think about what recycled materials you could use; cardboard, straws and plastic?