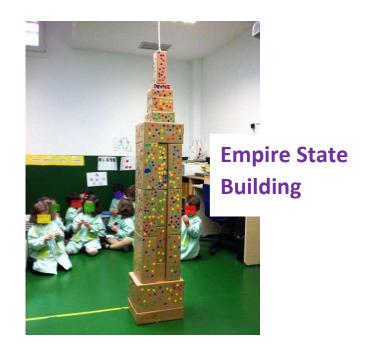

## Your task:

- Think about a famous building you would like to make e.g. Eiffel Tower, Empire State Building, Sydney Opera House, Tower of Pisa etc.
- Then research your famous building and create a fact file (you can display your fact file however you would like). Here are some questions that might help you to create your fact file:
- 1. Where is your famous building in the world?
- 2. When was it built?
- 3. How many days did it take to build?
- Take photos (use pic collage) to show me how you made your building.
- Think about what recycled materials you could use; cardboard, straws and plastic?