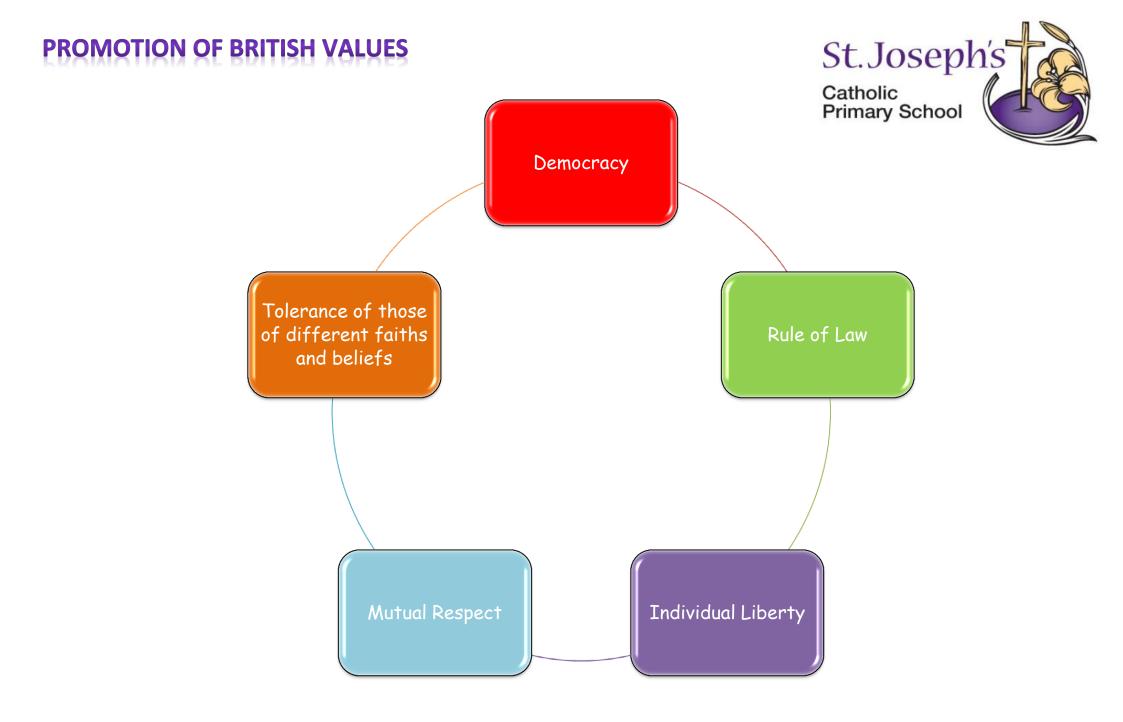

|                 | Democracy                                                                                                                                                              | Rule of Law                                                                                                                                                                    | Individual<br>Liberty                                                                                                                                                          | Mutual Respect                                                                                                                                                                                                            | Tolerance of those of<br>different faiths and<br>beliefs                                                                                                                                                                                         |
|-----------------|------------------------------------------------------------------------------------------------------------------------------------------------------------------------|--------------------------------------------------------------------------------------------------------------------------------------------------------------------------------|--------------------------------------------------------------------------------------------------------------------------------------------------------------------------------|---------------------------------------------------------------------------------------------------------------------------------------------------------------------------------------------------------------------------|--------------------------------------------------------------------------------------------------------------------------------------------------------------------------------------------------------------------------------------------------|
| A A A A A A A A | Elected School<br>Council<br>Classroom monitors<br>Lunchtime helpers<br>Child initiated<br>learning<br>Project research<br>Pupil questionnaires<br>Links with the town | <ul> <li>Behaviour and anti-bullying policies</li> <li>Classroom rules</li> <li>Rewards and sanctions</li> <li>Road safety</li> <li>Bikeability</li> <li>Let's Walk</li> </ul> | <ul> <li>Rights and<br/>Responsibilities</li> <li>Personal<br/>Targets</li> <li>Aspirations</li> <li>Child led<br/>learning</li> <li>Choosing own<br/>reading books</li> </ul> | <ul> <li>Catholic Values</li> <li>Sports Tournaments</li> <li>P 4 C project</li> <li>Daily routines</li> <li>Working well in<br/>groups and in whole<br/>class situations</li> <li>Helping those less<br/>able</li> </ul> | <ul> <li>Good Manners</li> <li>Expectations of<br/>behaviour</li> <li>Residential visits</li> <li>Links with our own<br/>Catholic faith</li> <li>Other religions taught as<br/>part of the RE curriculum</li> <li>Creative Curriculum</li> </ul> |
| <b>A A</b>      | council<br>Pupil Forum<br>Visit from the<br>Mayor                                                                                                                      | <ul> <li>E Safety</li> <li>Visits from the<br/>emergency<br/>services</li> </ul>                                                                                               | <ul> <li>Choice of after<br/>school activities</li> <li>Creative<br/>Cirriculum</li> </ul>                                                                                     | <ul> <li>Senior students</li> <li>Official helpers</li> <li>Mini Vinnies</li> <li>Collections for Food</li> </ul>                                                                                                         | <ul> <li>Topic work</li> <li>Selling poppies in school</li> <li>Remembrance Day</li> <li>Fundrasing activities</li> </ul>                                                                                                                        |
|                 | Assemblies<br>Pre-learning Tasks<br>School Houses                                                                                                                      | <ul> <li>Assemblies</li> <li>Traffic Light<br/>System</li> </ul>                                                                                                               | <ul> <li>Tea with Mr D</li> <li>School Council</li> <li>Playtime</li> </ul>                                                                                                    | Bank<br>> Inclusion Policy<br>> Playtime                                                                                                                                                                                  | <ul> <li>Membership of Cheshire</li> <li>Development Education</li> <li>Centre</li> </ul>                                                                                                                                                        |
| A A             | Leadership Team<br>Supporting<br>Individual Values &<br>Feelings                                                                                                       | <ul> <li>Home School<br/>Agreement</li> <li>Tea with Mr D</li> <li>PSHE</li> </ul>                                                                                             | <ul> <li>Mission</li> <li>Statement</li> <li>Special</li> <li>Mentions</li> </ul>                                                                                              | <ul> <li>Assemblies</li> <li>RE/PSHE</li> <li>Residentials/Trips</li> <li>Celebrate the</li> </ul>                                                                                                                        | <ul> <li>Mini-Vinnies</li> <li>Assemblies</li> <li>Previously there would<br/>have been more focus on</li> </ul>                                                                                                                                 |
|                 | Equal Opportunities<br>Celebration of<br>Beliefs<br>Fairness, Justice &<br>consistency                                                                                 | <ul> <li>Team Points</li> <li>Pebbles in a jar</li> <li>Whistle Blowing</li> <li>Safeguarding</li> <li>Attendance</li> </ul>                                                   | <ul> <li>Opportunity for<br/>all students to<br/>be elected for<br/>School Council</li> <li>Safeguarding</li> </ul>                                                            | acheivements of<br>others<br>> Mission Statement<br>> Collective Worship<br>> Class Assemblies                                                                                                                            | <ul> <li>this in 'Here I Am'</li> <li>Return to whole school 2<br/>week units</li> <li>Topic week</li> <li>Festivals/Celebrations of</li> </ul>                                                                                                  |
| A<br>A          | Govenors<br>Friends of St                                                                                                                                              | records<br>> Updated                                                                                                                                                           | <ul><li>➢ Permission slips</li><li>➢ Open</li></ul>                                                                                                                            | <ul><li>Behavior Policies</li><li>Home School</li></ul>                                                                                                                                                                   | other faiths<br>> PSE-UW                                                                                                                                                                                                                         |

| Joseph's                                                                                                   | Training                             | forums/safe                                                                                                                                                                                                                                                                                                                                                                                                                                                                                             | Agreement                                                                                                                                                                                                                    | > Church Links                                                                                                                                                                                                                                                                                                                                                                                                                                                                    |
|------------------------------------------------------------------------------------------------------------|--------------------------------------|---------------------------------------------------------------------------------------------------------------------------------------------------------------------------------------------------------------------------------------------------------------------------------------------------------------------------------------------------------------------------------------------------------------------------------------------------------------------------------------------------------|------------------------------------------------------------------------------------------------------------------------------------------------------------------------------------------------------------------------------|-----------------------------------------------------------------------------------------------------------------------------------------------------------------------------------------------------------------------------------------------------------------------------------------------------------------------------------------------------------------------------------------------------------------------------------------------------------------------------------|
| Joseph's<br>> Pupil Voice<br>> PSHE/Citizenship<br>> Clubs<br>> Visit to Parliament<br>> Mission Statement | Training<br>> DBS checks on<br>Staff | <ul> <li>zone to talk</li> <li>Child's well-<br/>being</li> <li>The ability to be<br/>heard and to<br/>listen</li> <li>Acceptance of<br/>different<br/>beliefs &amp; faiths</li> <li>Pupil voice</li> <li>Target Cards</li> <li>Young Carers</li> <li>Clubs</li> <li>Displaying<br/>children's work</li> <li>Being able to<br/>bring own pencil<br/>case in</li> <li>Outdoor<br/>Learning</li> <li>Inclusion of<br/>SEN</li> <li>Tailored<br/>Interventions</li> <li>Individual<br/>Planning</li> </ul> | Agreement<br>School<br>Community/Parish<br>Links<br>ELSA<br>Circle Time<br>TAF<br>Catholic/Gospel<br>Values<br>Charitable Work<br>Young Enterprise<br>SEAL<br>Anti-bullying Week<br>Allowing each other<br>to speak in class | <ul> <li>Church Links</li> <li>Recognition of different<br/>ways of life/rituals</li> <li>Understanding of<br/>different religions &amp;<br/>cultures shared</li> <li>Social Skills</li> <li>Learning to be respectful<br/>towards others</li> <li>CLF</li> <li>Fundraising</li> <li>Multi-cultural Society at<br/>St Joseph's</li> <li>Multi-cultural lessons,<br/>Assemblies &amp; menus</li> <li>Admissions Policy-<br/>admitting non-catholics if<br/>places allow</li> </ul> |
|                                                                                                            |                                      | <ul> <li>Freedom of<br/>opinion staff,<br/>pupils &amp; parents</li> </ul>                                                                                                                                                                                                                                                                                                                                                                                                                              |                                                                                                                                                                                                                              |                                                                                                                                                                                                                                                                                                                                                                                                                                                                                   |